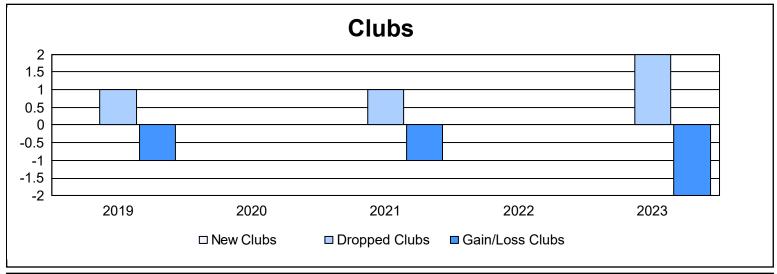

District U 4 As of June 2023 Cumulative

| Year      | New<br>Clubs | Dropped<br>Clubs | Gain/<br>Loss<br>Clubs | New<br>Members | Charter<br>Members | Reinstate<br>Members | Transfer<br>Members | Total<br>Member<br>Added | Total<br>Members<br>Dropped | Gain/<br>Loss<br>Members |
|-----------|--------------|------------------|------------------------|----------------|--------------------|----------------------|---------------------|--------------------------|-----------------------------|--------------------------|
| 2018-2019 | 0            | 1                | -1                     | 47             | 0                  | 3                    | 1                   | 51                       | 71                          | -20                      |
| 2019-2020 | 0            | 0                | 0                      | 25             | 0                  | 5                    | 2                   | 32                       | 89                          | -57                      |
| 2020-2021 | 0            | 1                | -1                     | 16             | 0                  | 2                    | 0                   | 18                       | 97                          | -79                      |
| 2021-2022 | 0            | 0                | 0                      | 27             | 0                  | 3                    | 2                   | 32                       | 98                          | -66                      |
| 2022-2023 | 0            | 2                | -2                     | 43             | 0                  | 1                    | 1                   | 45                       | 100                         | -55                      |
| Average   | 0            | 1                | -1                     | 32             | 0                  | 3                    | 1                   | 36                       | 91                          | -55                      |